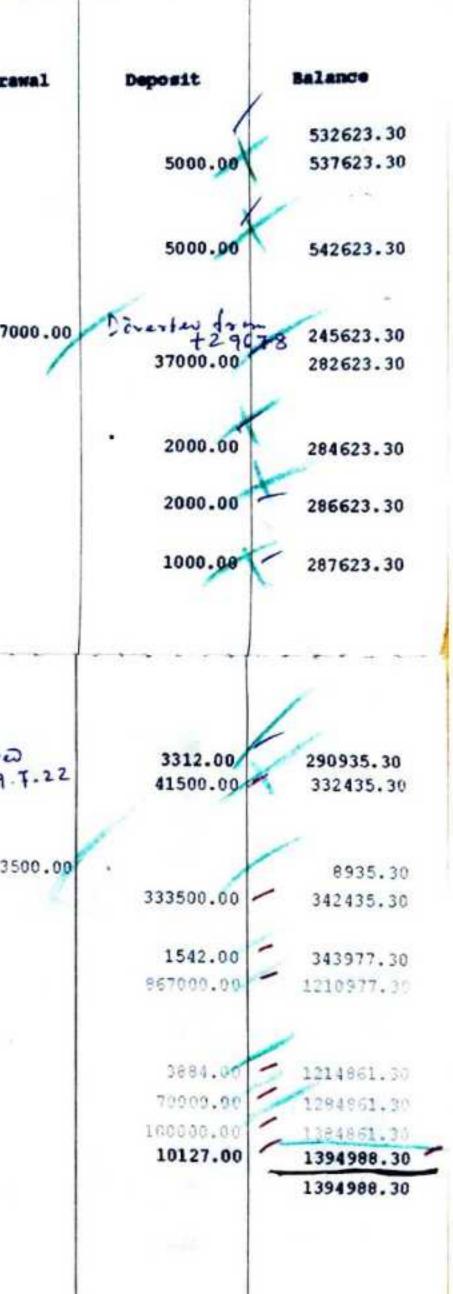

| Date     | Particulars                                                                                                | Chq/Ref Ho        | Value Dt             | Withdram  |
|----------|------------------------------------------------------------------------------------------------------------|-------------------|----------------------|-----------|
|          | Balance B/F                                                                                                |                   |                      |           |
| 29/05/22 | UPI-ARABINDA NATH MITRA-mitrabijaya@ybl<br>-SBIW0000116-214932214395-Payment from P<br>hone                | 214932214395      | 29/05/22             |           |
| 29/05/22 | UPI-LAXMIPRASAN PATTANAI-9337694269@axl-<br>UBIN0813737-214957726958-Payment from Ph<br>one                |                   | 29/05/22             |           |
|          | Chq Paid-MICR CTS-CH-ANKIT ENGINEERING                                                                     | 000000000005      | 31/05/22             | 2970      |
| 07/06/22 | CHQ DEP - MICR 8 CLEARING - BANK HOUSE B<br>: PRINCIPAL PRANANATH COLLEGE KHURDHA :S<br>TATE BANK OF INDIA | 000000463142      | 08/06/22             | 1         |
|          | UPI-ABHAYA KUMAR MOHANT-abhaya.1981@oks<br>bi-SBIN0018242-217113820413-UPI                                 | 217113820413      | 20/06/22             |           |
| 28/06/22 | UPI-DILLIP KUMAR PATNAIK-patnaik.dk020ok<br>axis-FDRL0001232-217961353144-UPI                              | 217961353144      | 28/06/22             |           |
| 30/06/22 | CHQ DEP - MICR 8 CLEARING - BANK HOUSE B                                                                   | 00000165826       | 01/07/22             |           |
|          | 1                                                                                                          |                   |                      |           |
|          | : PRINCIPAL PRANANATH AUTONOMOUS COLLEGE<br>AC 3 SAMS : CANARA BANK                                        |                   |                      |           |
| 01/07/22 | Credit Interest Capitalised                                                                                |                   | 30/06/22             | - Enterio |
|          | NEFT CI-SBIN0012027-PN COLLEGE KHORDHA-P<br>RINCIPAL PN COLLEGE KHORDHA-SBIN42220027<br>0893               |                   | 19/07/22             | on 19.3   |
|          | TT - Dr - 50100347157275 - MCAPS<br>AS PER CUSTOMER INSTRUCTIUON Cr - 501003                               | 00000000007       | 02/08/22<br>06/09/22 | 3235      |
| 01/10/22 | 47157275 - MCAPS<br>Credit Interest Capitalised                                                            |                   |                      |           |
|          | NEFT CI-IEKLONEFT01-MCAFS CORPUS FUND AC                                                                   | TPET 201014710000 | 30/09/22             |           |
|          | COUNT-FN Autonomous College Khordha-IEKL<br>221214728925                                                   | 15K521114/10210   | 14/12/22             |           |
| 01/01/23 | Credit Interest Capitalised                                                                                |                   | 31/12/22             |           |
| 99/01/23 | HO DEP - MICE 9 CLEARING - BANK HOUSE E                                                                    | 000000284993      | 10/01/23             |           |
|          | FT - Cr - 50100347157275 - MCAPS                                                                           |                   | 09/01/23             | 1         |
| 01/04/23 | Credit Interest Capitalised<br>Balance C/F                                                                 |                   | 31/03/23             | -         |
|          |                                                                                                            |                   |                      |           |
|          |                                                                                                            |                   |                      |           |

E

| 1                            |                                                                                      | ľ                                 |                    |
|------------------------------|--------------------------------------------------------------------------------------|-----------------------------------|--------------------|
| Date                         | Particulars                                                                          | Chq/Ref No                        | Value Dt           |
|                              | Folance B/F                                                                          |                                   |                    |
| 15/11/21                     |                                                                                      | MIR2231100202140                  | 15/11/21           |
|                              | 31100302148                                                                          |                                   |                    |
| 18/12/21                     |                                                                                      | 000000000110                      | 18/12/21           |
| 10                           | CT - 10801610001928 - DILLIP KUMAR SAHO                                              |                                   |                    |
| 20/12/21                     |                                                                                      | 000000772740                      | 21/12/21           |
|                              | : PRAVAT KUMAR DASH :STATE BANK OF INDIA                                             | MARTING COLD FRAME                | 44/ <b>4</b> 6/.44 |
| 01/01 32                     | Credit Interest Capitalised                                                          |                                   | 31/12/21           |
| 21/01/23                     | Chq Faid-MICR CTS-CH-ANNIT ENGINEERING                                               | 00000000000002                    | 21/01/22           |
| and the second second second | I/W Chq Ret-JOINT SIGNATURE REQUIRED                                                 | 000000000002                      | 21/01/22           |
|                              | CHQ DEP - MICR 8 CLEARING - BANK HOUSE B                                             | 000000021675                      | 27/01/22           |
|                              | : FRIYARANJAN PANJA :STATE BANK OF INDIA                                             |                                   |                    |
| 1                            | Chq Baid-MICR CTS-CH-SANTOSH KUMAR MISHR                                             | 0000000000001                     | 27/01/22           |
|                              | THO RETURN CHGS INCL GST 210123-MIR22029                                             | 0000000000000                     | 29/01/22           |
|                              | 72185105                                                                             |                                   |                    |
| 6                            |                                                                                      |                                   |                    |
|                              |                                                                                      |                                   |                    |
| 2,02,22                      | CON PAIR-MICT CTR-CH-ANKIN ENGINEERING                                               | 00000000003                       | 2/82/22            |
| 11 03-22                     | CHQ DEP - MICR & CLEARING - BANK HOUSE B                                             | 0000/004176                       |                    |
|                              | : SWATAM PRAVA PATTNAIK : INDIAN BANK                                                | 24 (1997) - 20 (20 - 20 )<br>[24] | 1                  |
| 11.02/22                     | CHQ DEP - MICR & CLEARING - BANK HOUSE B                                             | 0000002 19969                     | 22/62-32           |
|                              | : NIRANJAN MOHANTY : STATE BANK OF INDIA                                             | Nor                               |                    |
|                              | CASH DEP SELF KHURDA                                                                 |                                   | 13/01/22           |
| 16103/22                     |                                                                                      | 208511051596                      | 26/00/22           |
|                              | DI-SEIN0012035-208511051596-UPI                                                      |                                   |                    |
|                              | Credit Interest Capitalised . Frier                                                  |                                   | 03/22              |
| 18/04/22                     |                                                                                      | 00000033251                       | 19/04/22           |
| 21/05/22                     | : RANJITA SETHI :INDIAN BANK                                                         | 21 41 7025 4002                   |                    |
| 21/03/22                     | UPI-SOUMYA RANJAN NAYAK-soumyarn007@ping<br>pay-PYTM0123456-214178254882-mankada and |                                   | 21/05/22           |
|                              | dahiba                                                                               |                                   |                    |
| 24/05/22                     | Chq Paid-MICR CTS-CH-ANKIT ENGINEERING                                               | 000000000004                      | 24/05/22           |
|                              | I/W Chq Ret-JOINT SIGNATURE REQUIRED                                                 | 000000000004                      | 24/05/22           |
|                              | alance C/F                                                                           |                                   | 1,00/22            |
|                              | the second of the                                                                    |                                   |                    |
|                              |                                                                                      |                                   |                    |