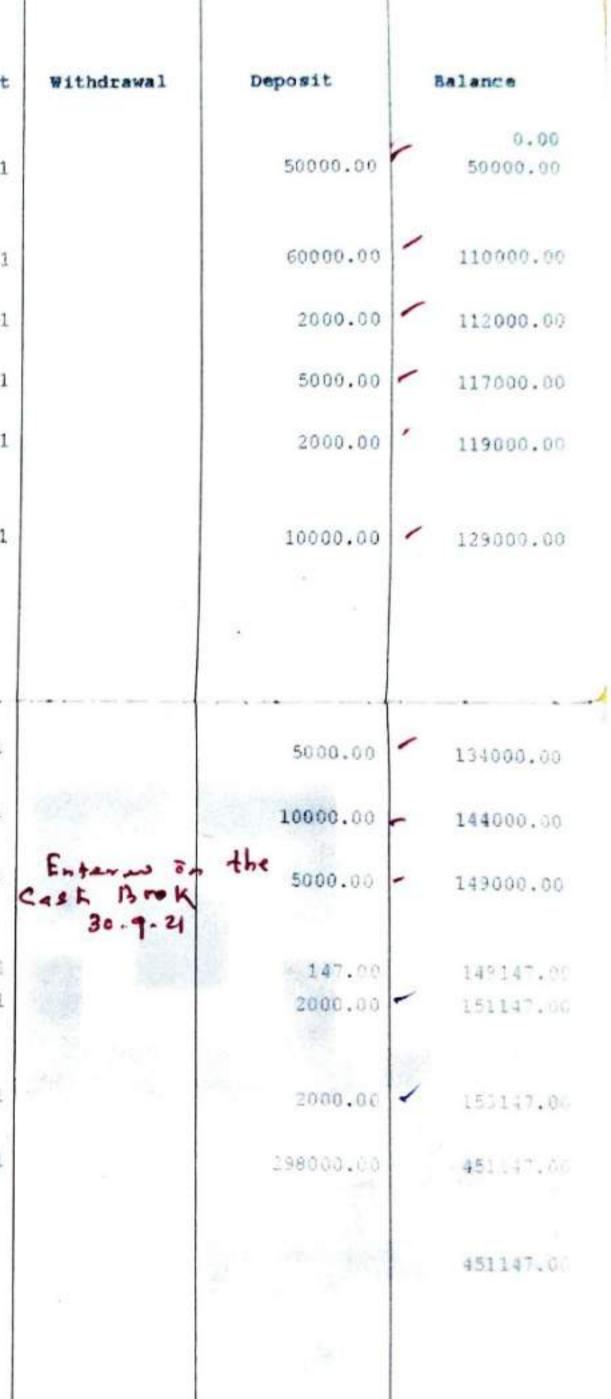

| 1        |                                                                                                            |                  |          |
|----------|------------------------------------------------------------------------------------------------------------|------------------|----------|
| Date     | Particulars                                                                                                | Chg/Ref No       | Value Dt |
| they.    | Balance B/F                                                                                                |                  |          |
| 08/09/21 | NEFT Cr-SEIN0012027-P N COLLEGE KHURDHA-<br>PRINCIPAL P N COLLEGE AUTO KHORDHA-SBIN2<br>21251593245        | SBIN221251593245 | 08/09/21 |
| 23/09/21 | NEFT Cr-SEIN0000116-PRINCIPAL PN COLLEGE<br>-PRINCIPAL PN COLLEGE-SBIN421266022238                         | SBIN421266022238 | 23/09/21 |
| 24/09/21 | UPI-BIJAYA MITRA-8249861763@ybl-KKBK000<br>0493-126773067209-For Development                               | 126773067209     | 24/09/21 |
| 24/09/21 |                                                                                                            | 126711840095     | 24/09/21 |
| 24/09/21 | UPI-DEBA PRASAD MAJUMDA-94374393210ybl-<br>SBIN0012027-126747809395-Payment from Ph<br>one                 | 126747809395     | 24/09/21 |
| 24/09/21 | CHQ DEP - MICR 8 CLEARING - BANK HOUSE B<br>: MAJ KHIROD PRASAD MOHANTY :ICICI BANKI<br>NG CORPORATION LTD | 00000003274      | 27/09/21 |
|          |                                                                                                            |                  |          |
|          |                                                                                                            |                  |          |
| 28/03/21 | UPI-SANTOSH KUMAR MISHR-98610158740payt<br>m-SBIN0000116-127127455334-NA                                   | 127127455334     | 28/09/21 |
|          | UPI-LALIT KUMAR AGRAWAL-ddgnccori@oksbi<br>-SBIN0005093-127117458773-UPI                                   | 127117458773     | 28/09/21 |
|          | UPI-ROUT PRANAKRISHNA-99371456330ybl-sB<br>IN0005157-127120251573-Payment from Phon                        | 127120251573     | 28/09/21 |
| 95 10/21 | Credit Interest Capitalised                                                                                |                  | 30/09/21 |
| 01/10/21 |                                                                                                            | 127432693616     | 01/10/21 |
| 51-10/01 | UPI-AMIYA KUMAR SAHOO-94373798090ytl-SBI<br>NC018383-127581614289-Payment from Phone                       | 127581614289     | 02/10/21 |
|          | RTGS CT-UCEA0000664-RTGS COLLECTION ACCO                                                                   | UCBAR52021102700 | 27/10/21 |
| 1        | NT-PRAWAMATH COLLEGE AUTONOMOUS KHORD-U<br>BAR52001100700058465                                            |                  |          |
| E        | Glance C/F                                                                                                 | ÷                |          |
|          |                                                                                                            |                  |          |
|          |                                                                                                            |                  |          |
|          |                                                                                                            |                  | I I      |