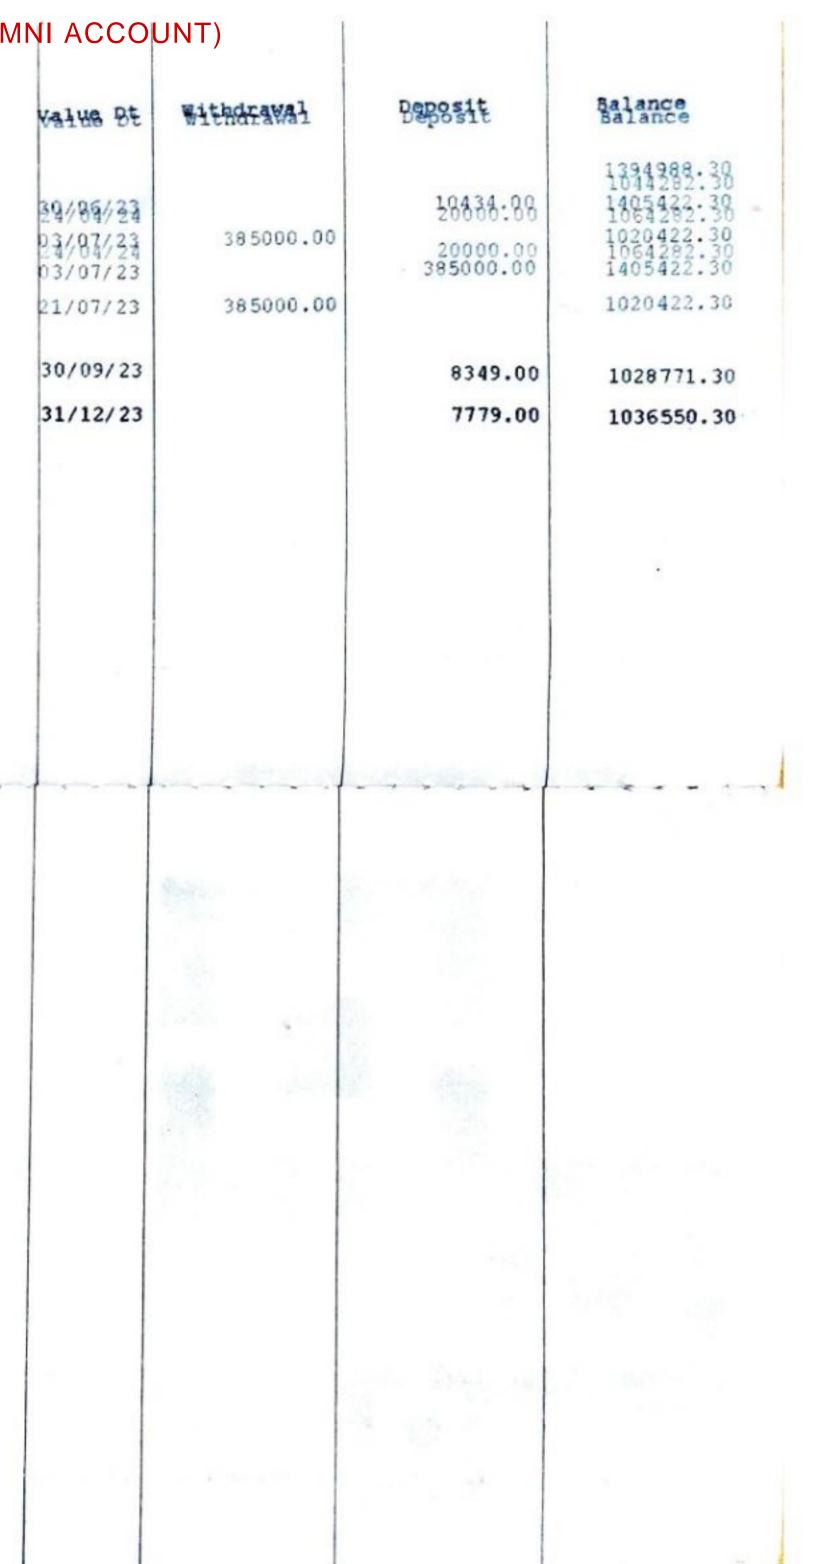

- 1. Bank Account of "Mo College" (Alumni Account)
- 2. Annual Audited Statement

| Date        | Particulars                                                                                                      | Che/Raf N                               |
|-------------|------------------------------------------------------------------------------------------------------------------|-----------------------------------------|
|             | Balance B/F                                                                                                      |                                         |
| 01/07/23    |                                                                                                                  |                                         |
| 23/87/23    | EASHPAIS MICROCTS-SHNKABIM_KRHSHNA CHAND                                                                         | 000000000000000000000000000000000000000 |
|             | I/W Chq Ret-DRAWERS SIGNATURE NOT AS PER<br>KARIM KRUSHNA CHANDRA DAS Dr - 501006029                             | 0000000000000                           |
|             | 86987 - KARIM KRUSHNA CHANDRA DAS<br>Credit Interest Capitalised                                                 |                                         |
|             | Credit Interest Capitalised                                                                                      |                                         |
|             |                                                                                                                  |                                         |
|             |                                                                                                                  |                                         |
|             |                                                                                                                  |                                         |
|             |                                                                                                                  |                                         |
|             |                                                                                                                  |                                         |
|             |                                                                                                                  |                                         |
|             | and the state and the second                                                                                     |                                         |
| *           | - INTROTOTING INCOMPAN WEARING CONTROL                                                                           |                                         |
| Sec. 2 Page | And the second | R.T.L. Salar                            |
|             |                                                                                                                  |                                         |
|             |                                                                                                                  |                                         |
|             |                                                                                                                  |                                         |
|             |                                                                                                                  |                                         |

| Date     | Particulars                                                                                                | Chq/Ref Ho        | Value Dt             | Withdram  |
|----------|------------------------------------------------------------------------------------------------------------|-------------------|----------------------|-----------|
|          | Balance B/F                                                                                                |                   |                      |           |
| 29/05/22 | UPI-ARABINDA NATH MITRA-mitrabijaya@ybl<br>-SBIW0000116-214932214395-Payment from P<br>hone                | 214932214395      | 29/05/22             |           |
| 29/05/22 | UPI-LAXMIPRASAN PATTANAI-9337694269@axl-<br>UBIN0813737-214957726958-Payment from Ph<br>one                |                   | 29/05/22             |           |
|          | Chq Paid-MICR CTS-CH-ANKIT ENGINEERING                                                                     | 000000000005      | 31/05/22             | 2970      |
| 07/06/22 | CHQ DEP - MICR 8 CLEARING - BANK HOUSE B<br>: PRINCIPAL PRANANATH COLLEGE KHURDHA :S<br>TATE BANK OF INDIA | 000000463142      | 08/06/22             | 1         |
|          | UPI-ABHAYA KUMAR MOHANT-abhaya.1981@oks<br>bi-SBIN0018242-217113820413-UPI                                 | 217113820413      | 20/06/22             |           |
| 28/06/22 | UPI-DILLIP KUMAR PATNAIK-patnaik.dk020ok<br>axis-FDRL0001232-217961353144-UPI                              | 217961353144      | 28/06/22             |           |
| 30/06/22 | CHQ DEP - MICR 8 CLEARING - BANK HOUSE B                                                                   | 00000165826       | 01/07/22             |           |
|          | 1                                                                                                          |                   |                      |           |
|          | : PRINCIPAL PRANANATH AUTONOMOUS COLLEGE<br>AC 3 SAMS : CANARA BANK                                        |                   |                      |           |
| 01/07/22 | Credit Interest Capitalised                                                                                |                   | 30/06/22             | - Enterio |
|          | NEFT CI-SBIN0012027-PN COLLEGE KHORDHA-P<br>RINCIPAL PN COLLEGE KHORDHA-SBIN42220027<br>0893               |                   | 19/07/22             | on 19.3   |
|          | TT - Dr - 50100347157275 - MCAPS<br>AS PER CUSTOMER INSTRUCTIUON Cr - 501003                               | 00000000007       | 02/08/22<br>06/09/22 | 3235      |
| 01/10/22 | 47157275 - MCAPS<br>Credit Interest Capitalised                                                            |                   |                      |           |
|          | NEFT CI-IEKLONEFT01-MCAFS CORPUS FUND AC                                                                   | TPET 201014710000 | 30/09/22             |           |
|          | COUNT-FN Autonomous College Khordha-IEKL<br>221214728925                                                   | 15K521114/10210   | 14/12/22             |           |
| 01/01/23 | Credit Interest Capitalised                                                                                |                   | 31/12/22             |           |
| 99/01/23 | HO DEP - MICE 9 CLEARING - BANK HOUSE E                                                                    | 000000284993      | 10/01/23             |           |
|          | FT - Cr - 50100347157275 - MCAPS                                                                           |                   | 09/01/23             | 1         |
| 01/04/23 | Credit Interest Capitalised<br>Balance C/F                                                                 |                   | 31/03/23             | -         |
|          |                                                                                                            |                   |                      |           |
|          |                                                                                                            |                   |                      |           |