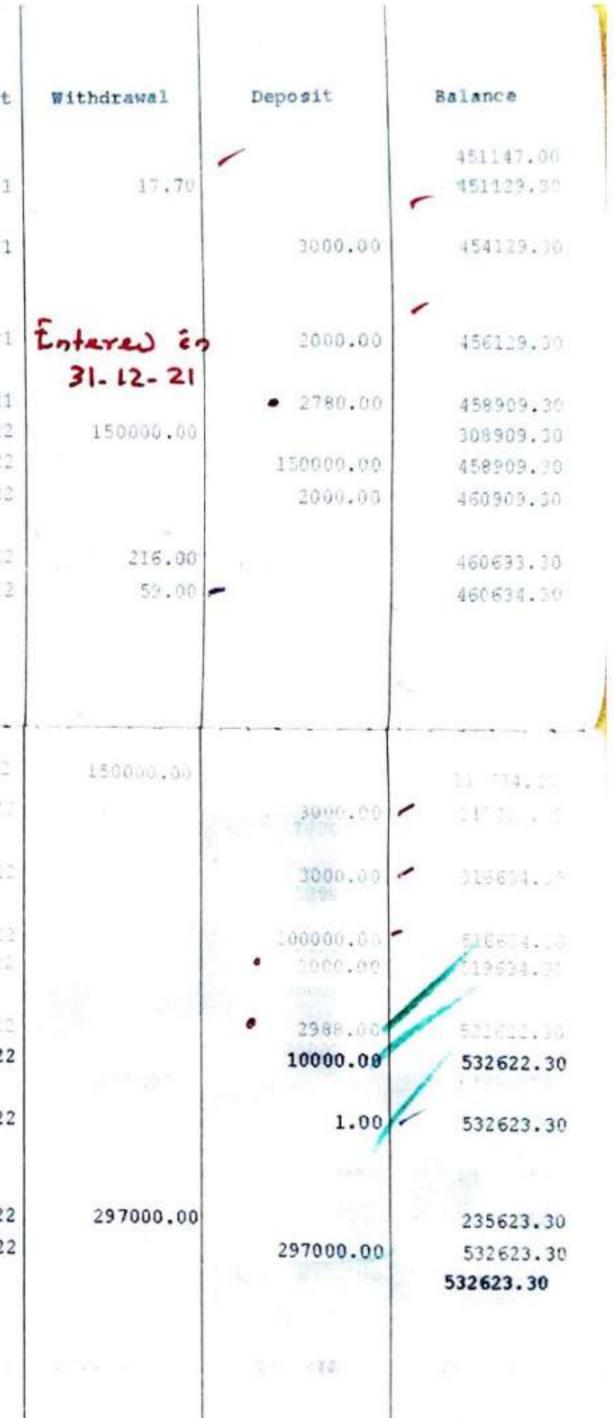

E

| 1                            |                                                                                      | ľ                                 |                    |
|------------------------------|--------------------------------------------------------------------------------------|-----------------------------------|--------------------|
| Date                         | Particulars                                                                          | Chq/Ref No                        | Value Dt           |
|                              | Folance B/F                                                                          |                                   |                    |
| 15/11/21                     |                                                                                      | MIR2231100202140                  | 15/11/21           |
|                              | 31100302148                                                                          |                                   |                    |
| 18/12/21                     |                                                                                      | 000000000110                      | 18/12/21           |
| 10                           | CT - 10801610001928 - DILLIP KUMAR SAHO                                              |                                   |                    |
| 20/12/21                     |                                                                                      | 000000772740                      | 21/12/21           |
|                              | : PRAVAT KUMAR DASH :STATE BANK OF INDIA                                             | MARTING COLD FRAME                | 44/ <b>4</b> 6/.44 |
| 01/01 32                     | Credit Interest Capitalised                                                          |                                   | 31/12/21           |
| 21/01/23                     | Chq Faid-MICR CTS-CH-ANNIT ENGINEERING                                               | 00000000000002                    | 21/01/22           |
| and the second second second | I/W Chq Ret-JOINT SIGNATURE REQUIRED                                                 | 000000000002                      | 21/01/22           |
|                              | CHQ DEP - MICR 8 CLEARING - BANK HOUSE B                                             | 000000021675                      | 27/01/22           |
|                              | : FRIYARANJAN PANJA :STATE BANK OF INDIA                                             |                                   |                    |
| 1                            | Chq Baid-MICR CTS-CH-SANTOSH KUMAR MISHR                                             | 0000000000001                     | 27/01/22           |
|                              | THO RETURN CHGS INCL GST 210123-MIR22029                                             | 0000000000000                     | 29/01/22           |
|                              | 72185105                                                                             |                                   |                    |
| 6                            |                                                                                      |                                   |                    |
|                              |                                                                                      |                                   |                    |
| 2,02,22                      | CON PAIR-MICT CTR-CH-ANKIN ENGINEERING                                               | 00000000003                       | 2/82/22            |
| 11 03-22                     | CHQ DEP - MICR & CLEARING - BANK HOUSE B                                             | 0000/004176                       |                    |
|                              | : SWATAM PRAVA PATTNAIK : INDIAN BANK                                                | 24 (1997) - 20 (20 - 20 )<br>[24] | 1                  |
| 11.02/22                     | CHQ DEP - MICR & CLEARING - BANK HOUSE B                                             | 0000002 19969                     | 22/62-32           |
|                              | : NIRANJAN MOHANTY : STATE BANK OF INDIA                                             | Nor                               |                    |
|                              | CASH DEP SELF KHURDA                                                                 |                                   | 13/01/22           |
| 16103/22                     |                                                                                      | 208511051596                      | 26/00/22           |
|                              | DI-SEIN0012035-208511051596-UPI                                                      |                                   |                    |
|                              | Credit Interest Capitalised . Frier                                                  |                                   | 03/22              |
| 18/04/22                     |                                                                                      | 00000033251                       | 19/04/22           |
| 21/05/22                     | : RANJITA SETHI :INDIAN BANK                                                         | 21 41 7025 4002                   |                    |
| 21/03/22                     | UPI-SOUMYA RANJAN NAYAK-soumyarn007@ping<br>pay-PYTM0123456-214178254882-mankada and |                                   | 21/05/22           |
|                              | dahiba                                                                               |                                   |                    |
| 24/05/22                     | Chq Paid-MICR CTS-CH-ANKIT ENGINEERING                                               | 000000000004                      | 24/05/22           |
|                              | I/W Chq Ret-JOINT SIGNATURE REQUIRED                                                 | 000000000004                      | 24/05/22           |
|                              | alance C/F                                                                           |                                   | 1,00/22            |
|                              | the second of the                                                                    |                                   |                    |
|                              |                                                                                      |                                   |                    |

| 1        |                                                                                                            |                  |          |
|----------|------------------------------------------------------------------------------------------------------------|------------------|----------|
| Date     | Particulars                                                                                                | Chg/Ref No       | Value Dt |
| they.    | Balance B/F                                                                                                |                  |          |
| 08/09/21 | NEFT Cr-SEIN0012027-P N COLLEGE KHURDHA-<br>PRINCIPAL P N COLLEGE AUTO KHORDHA-SBIN2<br>21251593245        | SBIN221251593245 | 08/09/21 |
| 23/09/21 | NEFT Cr-SEIN0000116-PRINCIPAL PN COLLEGE<br>-PRINCIPAL PN COLLEGE-SBIN421266022238                         | SBIN421266022238 | 23/09/21 |
| 24/09/21 | UPI-BIJAYA MITRA-8249861763@ybl-KKBK000<br>0493-126773067209-For Development                               | 126773067209     | 24/09/21 |
| 24/09/21 |                                                                                                            | 126711840095     | 24/09/21 |
| 24/09/21 | UPI-DEBA PRASAD MAJUMDA-94374393210ybl-<br>SBIN0012027-126747809395-Payment from Ph<br>one                 | 126747809395     | 24/09/21 |
| 24/09/21 | CHQ DEP - MICR 8 CLEARING - BANK HOUSE B<br>: MAJ KHIROD PRASAD MOHANTY :ICICI BANKI<br>NG CORPORATION LTD | 00000003274      | 27/09/21 |
|          |                                                                                                            |                  |          |
|          |                                                                                                            |                  |          |
| 28/03/21 | UPI-SANTOSH KUMAR MISHR-98610158740payt<br>m-SBIN0000116-127127455334-NA                                   | 127127455334     | 28/09/21 |
|          | UPI-LALIT KUMAR AGRAWAL-ddgnccori@oksbi<br>-SBIN0005093-127117458773-UPI                                   | 127117458773     | 28/09/21 |
|          | UPI-ROUT PRANAKRISHNA-99371456330ybl-sB<br>IN0005157-127120251573-Payment from Phon                        | 127120251573     | 28/09/21 |
| 95 10/21 | Credit Interest Capitalised                                                                                |                  | 30/09/21 |
| 01/10/21 |                                                                                                            | 127432693616     | 01/10/21 |
| 51-10/01 | UPI-AMIYA KUMAR SAHOO-94373798090ytl-SBI<br>NC018383-127581614289-Payment from Phone                       | 127581614289     | 02/10/21 |
|          | RTGS CT-UCEA0000664-RTGS COLLECTION ACCO                                                                   | UCBAR52021102700 | 27/10/21 |
| 1        | NT-PRAWAMATH COLLEGE AUTONOMOUS KHORD-U<br>BAR52001100700058465                                            |                  |          |
| E        | Glance C/F                                                                                                 | ÷                |          |
|          |                                                                                                            |                  |          |
|          |                                                                                                            |                  |          |
|          |                                                                                                            |                  | I I      |